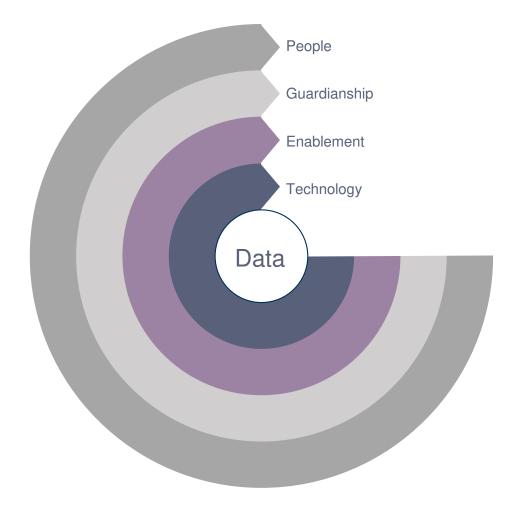

# Data Culture

The four layers to an effective data-driven culture

## People

Exec sponsorship, taking the business on the journey to adopt new technology and ensuring the right L&D is in place to support them

#### Guardianship

Embedded data governance organisation providing effective clarity and control, privacy, ethics, compliance balanced with accessibility for self-serve discovery

#### Enablement

Provide the business with the tools to understand what data is available and how it can be used to derive value

### Technology

Scalable & secure data & AI platform with immersive & predictive analytical tooling. Likely exploring generative AI and maturing MLOps and secure data sharing